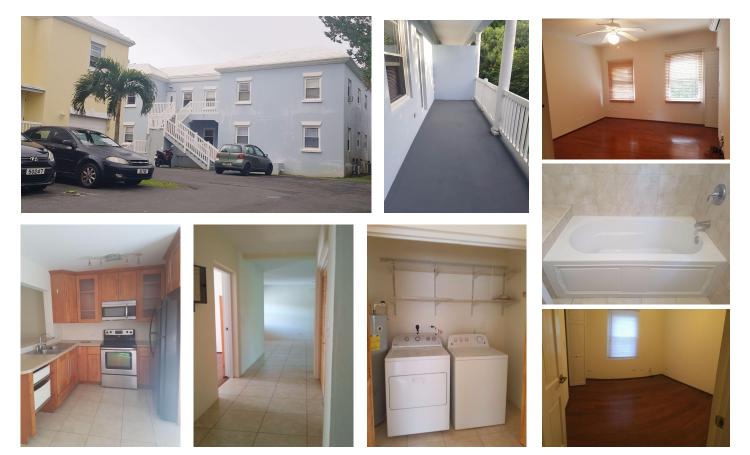

#### **Property Details**

Type: Condo Address: 14 Spicery Road Parish: Warwick Bedrooms: 3 Bathrooms: 2 Year Built: 2009 Square Feet: Approx. 1,181 Monthly Maintenance: \$389.92 Flooring: Tile & Wood Porch: Yes Storage: Basement Storage Laundry: Yes Garage: No

### **Property Description:**

Spacious 3 bedroom 2 bathroom condo all on one level.

Open plan living room & dining room & a separate kitchen with an opening to the living areas. The main bedroom has a walk-in wardrobe & ensuite bathroom & there are 2 additional bedrooms & a guest bathroom. Lots of storage space throughout & all the floors are either wooden or tiled.

There's also a private porch perfect for entertaining, reserved parking for the unit & basement storage.

Small development with a total of only 7 units. Great retirement property with no stairs. Also a wonderful way of stepping into the property market for a family!